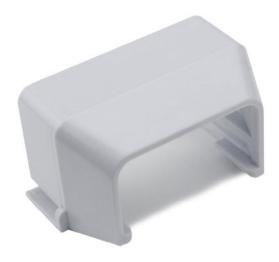

## **Specification Sheet**

Part Number: TSR1W-12

| Article Number      | 250-01124                                                                                                                                                                                                                                                                                                                                                                                                                                                                                                                   |
|---------------------|-----------------------------------------------------------------------------------------------------------------------------------------------------------------------------------------------------------------------------------------------------------------------------------------------------------------------------------------------------------------------------------------------------------------------------------------------------------------------------------------------------------------------------|
| Туре                | TSR1-12                                                                                                                                                                                                                                                                                                                                                                                                                                                                                                                     |
| Color               | White (WH)                                                                                                                                                                                                                                                                                                                                                                                                                                                                                                                  |
| Features & Benefits | •Tamper resistant covers with hidden latch provide security while allowing quick entry for cable maintenance. •PVC construction is lightweight, durable and more affordable than metallic raceway systems. •Flexible hinge is designed to reduce stress cracking and discoloration from repeated opening and closing. •Systems and fittings are available in white, office white and ivory to coordinate with a variety of décor. •Fittings incorporate a minimum 1" bend radius to meet TIA/EIA 568-B and 569-A standards. |
| Quantity Per        | bag                                                                                                                                                                                                                                                                                                                                                                                                                                                                                                                         |

| Short Description              | Reducer, 1-3/4" to 1-1/4" (TSR3 to TSR2), PVC, White, 1/bag |
|--------------------------------|-------------------------------------------------------------|
| Global Part Name               | TSR1-12-PVC-WH                                              |
|                                |                                                             |
| Material                       | Polyvinylchloride (PVC)                                     |
| Material Shortcut              | PVC                                                         |
| Flammability                   | UL 94 V0                                                    |
| Halogen free                   | No                                                          |
| Operating Temperature (Metric) | +122°F (+50°C)                                              |
| Reach Complaint(Article 33)    | No                                                          |
| ROHS Complaint                 | Yes                                                         |
|                                |                                                             |
| Package Quantity(Imperial)     | 1                                                           |
| Package Quantity (Metric)      | 1                                                           |
| Customs Number                 | 3925900000                                                  |